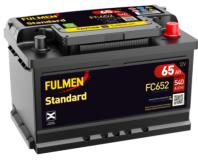

## **Standard FC652**

| Part number                    | FC652         |
|--------------------------------|---------------|
| Technology                     | Flooded       |
| EAN/GTIN                       | 3661024044868 |
| Voltage                        | 12 V          |
| Capacity                       | 65.0 Ah       |
| CCA                            | 540 A         |
| Length                         | 278 mm        |
| Width                          | 175 mm        |
| Height                         | 175 mm        |
| Box size                       | LB3           |
| Polarity                       | ETN 0         |
| Terminal Type                  | EN taper post |
| Hold Down                      | B13           |
| Weights (subject of variation) | 14.50 kg      |