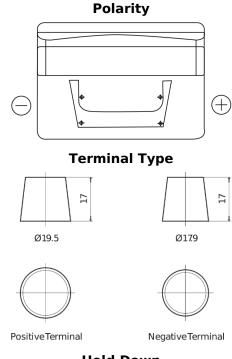

## **Standard FC542**

| Part number                    | FC542         |
|--------------------------------|---------------|
| Technology                     | Flooded       |
| EAN/GTIN                       | 3661024044851 |
| Voltage                        | 12 V          |
| Capacity                       | 54.0 Ah       |
| CCA                            | 500 A         |
| Length                         | 242 mm        |
| Width                          | 175 mm        |
| Height                         | 175 mm        |
| Box size                       | LB2           |
| Polarity                       | ETN 0         |
| Terminal Type                  | EN taper post |
| Hold Down                      | B13           |
| Weights (subject of variation) | 12.90 kg      |