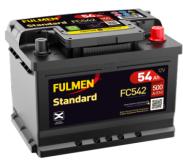

## **Standard FC542**

| Part number                    | FC542         |
|--------------------------------|---------------|
| Technology                     | Flooded       |
| EAN/GTIN                       | 3661024044851 |
| Voltage                        | 12 V          |
| Capacity                       | 54.0 Ah       |
| CCA                            | 500 A         |
| Length                         | 242 mm        |
| Width                          | 175 mm        |
| Height                         | 175 mm        |
| Box size                       | LB2           |
| Polarity                       | ETN 0         |
| Terminal Type                  | EN taper post |
| Hold Down                      | B13           |
| Weights (subject of variation) | 12.90 kg      |