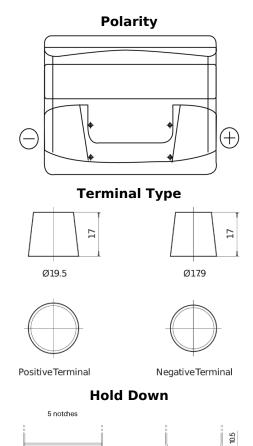

## Standard FC440

| Part number                    | FC440         |
|--------------------------------|---------------|
| Technology                     | Flooded       |
| EAN/GTIN                       | 3661024044783 |
| Voltage                        | 12 V          |
| Capacity                       | 44.0 Ah       |
| CCA                            | 360 A         |
| Length                         | 207 mm        |
| Width                          | 175 mm        |
| Height                         | 190 mm        |
| Box size                       | L01           |
| Polarity                       | ETN 0         |
| Terminal Type                  | EN taper post |
| Hold Down                      | B13           |
| Weights (subject of variation) | 11.10 kg      |