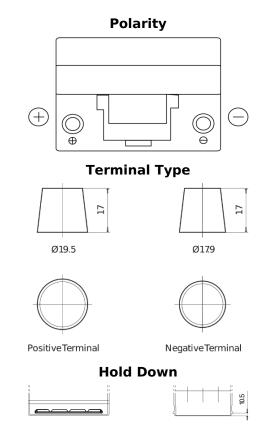

## Formula FB955

| Part number                    | FB955         |
|--------------------------------|---------------|
| Technology                     | Flooded       |
| EAN/GTIN                       | 3661024044462 |
| Voltage                        | 12 V          |
| Capacity                       | 95.0 Ah       |
| CCA                            | 760 A         |
| Length                         | 306 mm        |
| Width                          | 173 mm        |
| Height                         | 222 mm        |
| Box size                       | D31           |
| Polarity                       | ETN 1         |
| Terminal Type                  | EN taper post |
| Hold Down                      | Korean B1     |
| Weights (subject of variation) | 20.60 kg      |