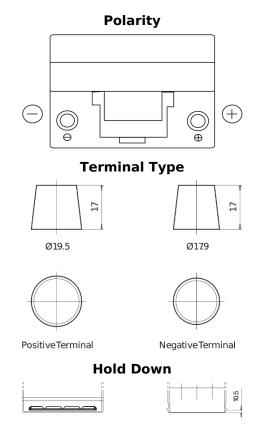

## Formula FB954

| Part number                    | FB954         |
|--------------------------------|---------------|
| Technology                     | Flooded       |
| EAN/GTIN                       | 3661024044455 |
| Voltage                        | 12 V          |
| Capacity                       | 95.0 Ah       |
| CCA                            | 760 A         |
| Length                         | 306 mm        |
| Width                          | 173 mm        |
| Height                         | 222 mm        |
| Box size                       | D31           |
| Polarity                       | ETN 0         |
| Terminal Type                  | EN taper post |
| Hold Down                      | Korean B1     |
| Weights (subject of variation) | 20.60 kg      |