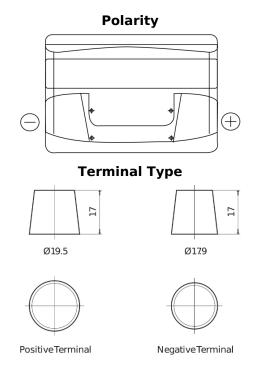

## Formula FB800

| Part number                    | FB800         |
|--------------------------------|---------------|
| Technology                     | Flooded       |
| EAN/GTIN                       | 3661024046244 |
| Voltage                        | 12 V          |
| Capacity                       | 80.0 Ah       |
| CCA                            | 640 A         |
| Length                         | 315 mm        |
| Width                          | 175 mm        |
| Height                         | 190 mm        |
| Box size                       | L04           |
| Polarity                       | ETN 0         |
| Terminal Type                  | EN taper post |
| Hold Down                      | B13           |
| Weights (subject of variation) | 19.00 kg      |