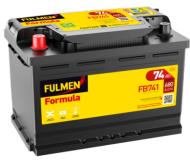

## Formula FB741

| Part number                    | FB741         |
|--------------------------------|---------------|
| Technology                     | Flooded       |
| EAN/GTIN                       | 3661024044561 |
| Voltage                        | 12 V          |
| Capacity                       | 74.0 Ah       |
| CCA                            | 680 A         |
| Length                         | 278 mm        |
| Width                          | 175 mm        |
| Height                         | 190 mm        |
| Box size                       | L03           |
| Polarity                       | ETN 1         |
| Terminal Type                  | EN taper post |
| Hold Down                      | B13           |
| Weights (subject of variation) | 16.60 kg      |