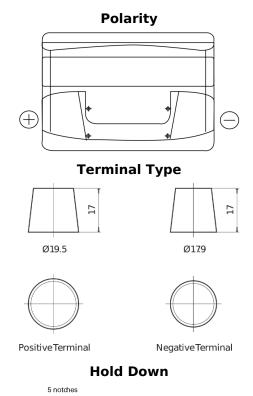

## Formula FB741

| Part number                    | FB741         |
|--------------------------------|---------------|
| Technology                     | Flooded       |
| EAN/GTIN                       | 3661024044561 |
| Voltage                        | 12 V          |
| Capacity                       | 74.0 Ah       |
| CCA                            | 680 A         |
| Length                         | 278 mm        |
| Width                          | 175 mm        |
| Height                         | 190 mm        |
| Box size                       | L03           |
| Polarity                       | ETN 1         |
| Terminal Type                  | EN taper post |
| Hold Down                      | B13           |
| Weights (subject of variation) | 16.60 kg      |