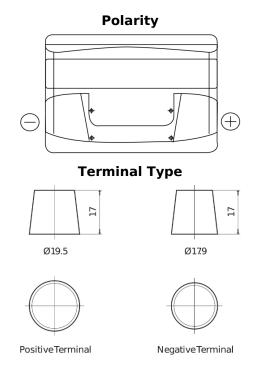

## Formula FB712

| Part number                    | FB712         |
|--------------------------------|---------------|
| Technology                     | Flooded       |
| EAN/GTIN                       | 3661024044646 |
| Voltage                        | 12 V          |
| Capacity                       | 71.0 Ah       |
| CCA                            | 670 A         |
| Length                         | 278 mm        |
| Width                          | 175 mm        |
| Height                         | 175 mm        |
| Box size                       | LB3           |
| Polarity                       | ETN 0         |
| Terminal Type                  | EN taper post |
| Hold Down                      | B13           |
| Weights (subject of variation) | 15.30 kg      |