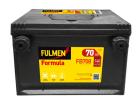

## Formula FB708

| Part number         | FB708                       | Polarity      |
|---------------------|-----------------------------|---------------|
| Technology          | Flooded                     |               |
| EAN/GTIN            | 3661024046992               |               |
| Voltage             | 12 V                        |               |
| Capacity            | 70.0 Ah                     |               |
| CCA                 | 740 A                       |               |
| Length              | 260 mm                      |               |
| Width               | 180 mm                      |               |
| Height              | 186 mm                      | Terminal Type |
| Box size            | G78                         | 3/8 - 16      |
| Polarity            | ETN 1                       | THREAD DEF    |
| Terminal Type       | SAE S 3/8" side<br>Terminal | (POS AND NE   |
| Hold Down           | В7                          |               |
| Weights (subject of | 16.70 kg                    | Hold Down     |
| variation)          |                             |               |