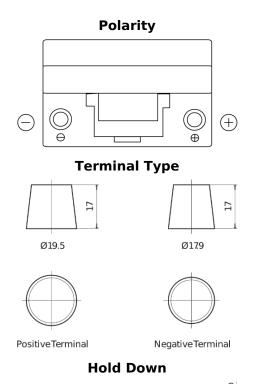

## Formula FB704

| Part number                    | FB704         |
|--------------------------------|---------------|
| Technology                     | Flooded       |
| EAN/GTIN                       | 3661024044431 |
| Voltage                        | 12 V          |
| Capacity                       | 70.0 Ah       |
| CCA                            | 540 A         |
| Length                         | 270 mm        |
| Width                          | 173 mm        |
| Height                         | 222 mm        |
| Box size                       | D26           |
| Polarity                       | ETN 0         |
| Terminal Type                  | EN taper post |
| Hold Down                      | Korean B1+B6  |
| Weights (subject of variation) | 16.10 kg      |