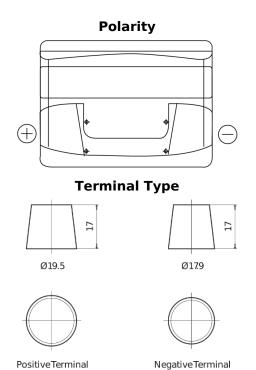

## Formula FB621

| Part number                    | FB621         |
|--------------------------------|---------------|
| Technology                     | Flooded       |
| EAN/GTIN                       | 3661024044547 |
| Voltage                        | 12 V          |
| Capacity                       | 62.0 Ah       |
| CCA                            | 540 A         |
| Length                         | 242 mm        |
| Width                          | 175 mm        |
| Height                         | 190 mm        |
| Box size                       | L02           |
| Polarity                       | ETN 1         |
| Terminal Type                  | EN taper post |
| Hold Down                      | B13           |
| Weights (subject of variation) | 14.20 kg      |