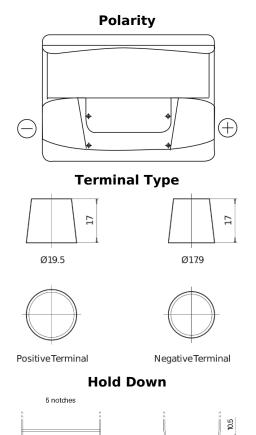

## Formula FB620

| Part number                    | FB620         |
|--------------------------------|---------------|
| Technology                     | Flooded       |
| EAN/GTIN                       | 3661024044530 |
| Voltage                        | 12 V          |
| Capacity                       | 62.0 Ah       |
| CCA                            | 540 A         |
| Length                         | 242 mm        |
| Width                          | 175 mm        |
| Height                         | 190 mm        |
| Box size                       | L02           |
| Polarity                       | ETN 0         |
| Terminal Type                  | EN taper post |
| Hold Down                      | B13           |
| Weights (subject of variation) | 14.20 kg      |