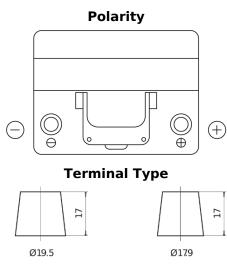

## Formula FB604

| Part number                    | FB604         |
|--------------------------------|---------------|
| Technology                     | Flooded       |
| EAN/GTIN                       | 3661024044417 |
| Voltage                        | 12 V          |
| Capacity                       | 60.0 Ah       |
| CCA                            | 480 A         |
| Length                         | 230 mm        |
| Width                          | 173 mm        |
| Height                         | 222 mm        |
| Box size                       | D23           |
| Polarity                       | ETN 0         |
| Terminal Type                  | EN taper post |
| Hold Down                      | Korean B1     |
| Weights (subject of variation) | 14.60 kg      |