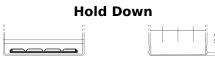

## Formula FB604

| Part number                    | FB604         |
|--------------------------------|---------------|
| Technology                     | Flooded       |
| EAN/GTIN                       | 3661024044417 |
| Voltage                        | 12 V          |
| Capacity                       | 60.0 Ah       |
| CCA                            | 480 A         |
| Length                         | 230 mm        |
| Width                          | 173 mm        |
| Height                         | 222 mm        |
| Box size                       | D23           |
| Polarity                       | ETN 0         |
| Terminal Type                  | EN taper post |
| Hold Down                      | Korean B1     |
| Weights (subject of variation) | 14.60 kg      |