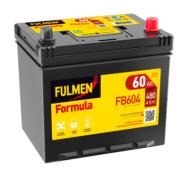

## Formula FB604

| Part number                    | FB604         |
|--------------------------------|---------------|
| Technology                     | Flooded       |
| EAN/GTIN                       | 3661024044417 |
| Voltage                        | 12 V          |
| Capacity                       | 60.0 Ah       |
| CCA                            | 480 A         |
| Length                         | 230 mm        |
| Width                          | 173 mm        |
| Height                         | 222 mm        |
| Box size                       | D23           |
| Polarity                       | ETN 0         |
| Terminal Type                  | EN taper post |
| Hold Down                      | Korean B1     |
| Weights (subject of variation) | 14.60 kg      |