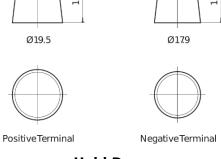

## Formula FB604

| Part number                    | FB604         |
|--------------------------------|---------------|
| Technology                     | Flooded       |
| EAN/GTIN                       | 3661024044417 |
| Voltage                        | 12 V          |
| Capacity                       | 60.0 Ah       |
| CCA                            | 480 A         |
| Length                         | 230 mm        |
| Width                          | 173 mm        |
| Height                         | 222 mm        |
| Box size                       | D23           |
| Polarity                       | ETN 0         |
| Terminal Type                  | EN taper post |
| Hold Down                      | Korean B1     |
| Weights (subject of variation) | 14.60 kg      |