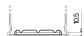

## Formula FB602

| Part number                    | FB602         |
|--------------------------------|---------------|
| Technology                     | Flooded       |
| EAN/GTIN                       | 3661024044639 |
| Voltage                        | 12 V          |
| Capacity                       | 60.0 Ah       |
| CCA                            | 540 A         |
| Length                         | 242 mm        |
| Width                          | 175 mm        |
| Height                         | 175 mm        |
| Box size                       | LB2           |
| Polarity                       | ETN 0         |
| Terminal Type                  | EN taper post |
| Hold Down                      | B13           |
| Weights (subject of variation) | 12.90 kg      |