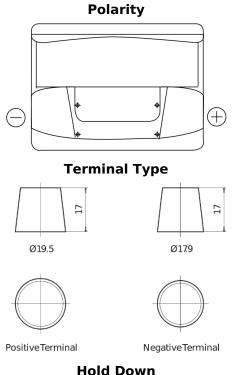

## Formula FB602

| Part number                    | FB602         |
|--------------------------------|---------------|
| Technology                     | Flooded       |
| EAN/GTIN                       | 3661024044639 |
| Voltage                        | 12 V          |
| Capacity                       | 60.0 Ah       |
| CCA                            | 540 A         |
| Length                         | 242 mm        |
| Width                          | 175 mm        |
| Height                         | 175 mm        |
| Box size                       | LB2           |
| Polarity                       | ETN 0         |
| Terminal Type                  | EN taper post |
| Hold Down                      | B13           |
| Weights (subject of variation) | 12.90 kg      |