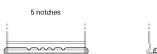

## Formula FB602

| Part number                    | FB602         |
|--------------------------------|---------------|
| Technology                     | Flooded       |
| EAN/GTIN                       | 3661024044639 |
| Voltage                        | 12 V          |
| Capacity                       | 60.0 Ah       |
| CCA                            | 540 A         |
| Length                         | 242 mm        |
| Width                          | 175 mm        |
| Height                         | 175 mm        |
| Box size                       | LB2           |
| Polarity                       | ETN 0         |
| Terminal Type                  | EN taper post |
| Hold Down                      | B13           |
| Weights (subject of variation) | 12.90 kg      |