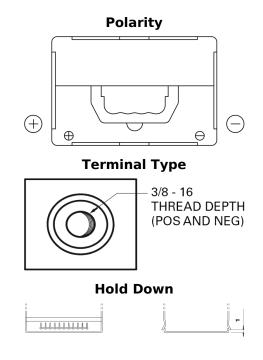

## Formula FB558

| Part number                    | FB558                       |
|--------------------------------|-----------------------------|
| Technology                     | Flooded                     |
| EAN/GTIN                       | 3661024046985               |
| Voltage                        | 12 V                        |
| Capacity                       | 55.0 Ah                     |
| CCA                            | 620 A                       |
| Length                         | 230 mm                      |
| Width                          | 180 mm                      |
| Height                         | 186 mm                      |
| Box size                       | G75                         |
| Polarity                       | ETN 1                       |
| Terminal Type                  | SAE S 3/8" side<br>Terminal |
| Hold Down                      | В7                          |
| Weights (subject of variation) | 14.20 kg                    |