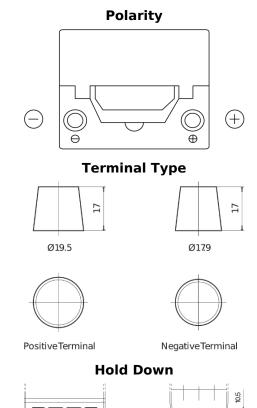

## Formula FB504

| Part number                    | FB504         |
|--------------------------------|---------------|
| Technology                     | Flooded       |
| EAN/GTIN                       | 3661024044400 |
| Voltage                        | 12 V          |
| Capacity                       | 50.0 Ah       |
| CCA                            | 360 A         |
| Length                         | 200 mm        |
| Width                          | 173 mm        |
| Height                         | 222 mm        |
| Box size                       | D20           |
| Polarity                       | ETN 0         |
| Terminal Type                  | EN taper post |
| Hold Down                      | Korean B1     |
| Weights (subject of variation) | 12.90 kg      |