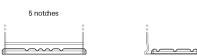

## Formula FB501

| Part number                    | FB501         |
|--------------------------------|---------------|
| Technology                     | Flooded       |
| EAN/GTIN                       | 3661024044523 |
| Voltage                        | 12 V          |
| Capacity                       | 50.0 Ah       |
| CCA                            | 450 A         |
| Length                         | 207 mm        |
| Width                          | 175 mm        |
| Height                         | 190 mm        |
| Box size                       | L01           |
| Polarity                       | ETN 1         |
| Terminal Type                  | EN taper post |
| Hold Down                      | B13           |
| Weights (subject of variation) | 12.20 kg      |