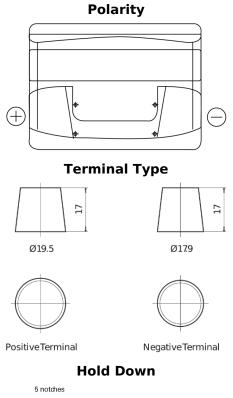

## Formula FB501

| Part number                    | FB501         |
|--------------------------------|---------------|
| Technology                     | Flooded       |
| EAN/GTIN                       | 3661024044523 |
| Voltage                        | 12 V          |
| Capacity                       | 50.0 Ah       |
| CCA                            | 450 A         |
| Length                         | 207 mm        |
| Width                          | 175 mm        |
| Height                         | 190 mm        |
| Box size                       | L01           |
| Polarity                       | ETN 1         |
| Terminal Type                  | EN taper post |
| Hold Down                      | B13           |
| Weights (subject of variation) | 12.20 kg      |