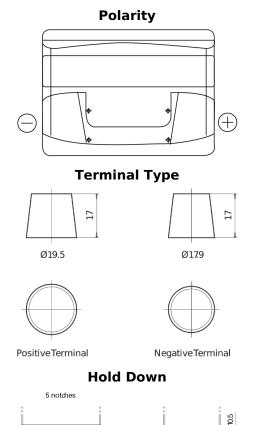

## Formula FB500

| Part number                    | FB500         |
|--------------------------------|---------------|
| Technology                     | Flooded       |
| EAN/GTIN                       | 3661024044516 |
| Voltage                        | 12 V          |
| Capacity                       | 50.0 Ah       |
| CCA                            | 450 A         |
| Length                         | 207 mm        |
| Width                          | 175 mm        |
| Height                         | 190 mm        |
| Box size                       | L01           |
| Polarity                       | ETN 0         |
| Terminal Type                  | EN taper post |
| Hold Down                      | B13           |
| Weights (subject of variation) | 12.20 kg      |