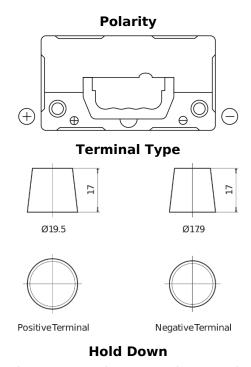

## Formula FB455

| Part number                    | FB455         |
|--------------------------------|---------------|
| Technology                     | Flooded       |
| EAN/GTIN                       | 3661024044387 |
| Voltage                        | 12 V          |
| Capacity                       | 45.0 Ah       |
| CCA                            | 330 A         |
| Length                         | 237 mm        |
| Width                          | 127 mm        |
| Height                         | 227 mm        |
| Box size                       | B24           |
| Polarity                       | ETN 1         |
| Terminal Type                  | EN taper post |
| Hold Down                      | В0            |
| Weights (subject of variation) | 11.40 kg      |