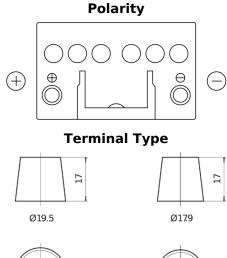

## Formula FB451

| Part number                    | FB451         |
|--------------------------------|---------------|
| Technology                     | Flooded       |
| EAN/GTIN                       | 3661024044486 |
| Voltage                        | 12 V          |
| Capacity                       | 45.0 Ah       |
| CCA                            | 330 A         |
| Length                         | 220 mm        |
| Width                          | 135 mm        |
| Height                         | 225 mm        |
| Box size                       | E02           |
| Polarity                       | ETN 1         |
| Terminal Type                  | EN taper post |
| Hold Down                      | B1            |
| Weights (subject of variation) | 12.50 kg      |