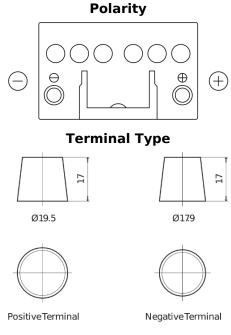

## Formula FB450

| Part number                    | FB450         |
|--------------------------------|---------------|
| Technology                     | Flooded       |
| EAN/GTIN                       | 3661024044493 |
| Voltage                        | 12 V          |
| Capacity                       | 45.0 Ah       |
| CCA                            | 330 A         |
| Length                         | 220 mm        |
| Width                          | 135 mm        |
| Height                         | 225 mm        |
| Box size                       | E02           |
| Polarity                       | ETN 0         |
| Terminal Type                  | EN taper post |
| Hold Down                      | B1            |
| Weights (subject of variation) | 12.50 kg      |