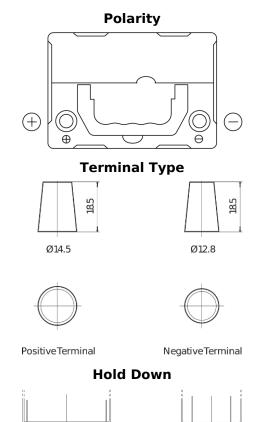

## Formula FB357

| Part number                    | FB357          |
|--------------------------------|----------------|
| Technology                     | Flooded        |
| EAN/GTIN                       | 3661024044349  |
| Voltage                        | 12 V           |
| Capacity                       | 35.0 Ah        |
| CCA                            | 240 A          |
| Length                         | 187 mm         |
| Width                          | 127 mm         |
| Height                         | 220 mm         |
| Box size                       | B19            |
| Polarity                       | ETN 1          |
| Terminal Type                  | JIS taper post |
| Hold Down                      | В0             |
| Weights (subject of variation) | 8.90 kg        |