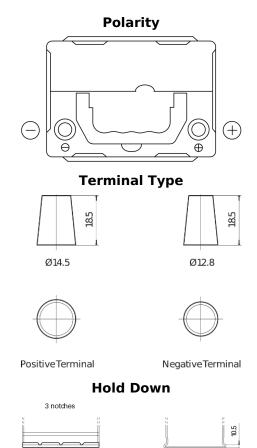

## Formula FB356A

| Part number                    | FB356A         |
|--------------------------------|----------------|
| Technology                     | Flooded        |
| EAN/GTIN                       | 3661024044882  |
| Voltage                        | 12 V           |
| Capacity                       | 35.0 Ah        |
| CCA                            | 240 A          |
| Length                         | 187 mm         |
| Width                          | 127 mm         |
| Height                         | 220 mm         |
| Box size                       | B19            |
| Polarity                       | ETN 0          |
| Terminal Type                  | JIS taper post |
| Hold Down                      | Korean B1 Long |
| Weights (subject of variation) | 8.90 kg        |