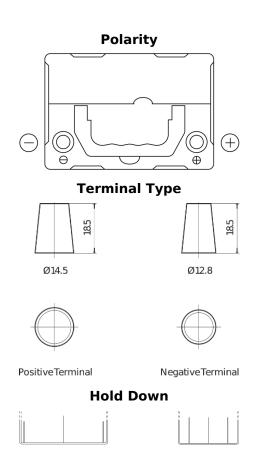

## Formula FB356

| Part number                    | FB356          |
|--------------------------------|----------------|
| Technology                     | Flooded        |
| EAN/GTIN                       | 3661024044332  |
| Voltage                        | 12 V           |
| Capacity                       | 35.0 Ah        |
| CCA                            | 240 A          |
| Length                         | 187 mm         |
| Width                          | 127 mm         |
| Height                         | 220 mm         |
| Box size                       | B19            |
| Polarity                       | ETN 0          |
| Terminal Type                  | JIS taper post |
| Hold Down                      | B0             |
| Weights (subject of variation) | 8.90 kg        |
|                                |                |