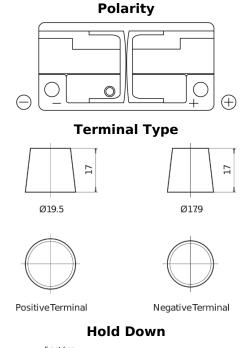

## Formula FB1100

| Part number                    | FB1100        |
|--------------------------------|---------------|
| Technology                     | Flooded       |
| EAN/GTIN                       | 3661024046237 |
| Voltage                        | 12 V          |
| Capacity                       | 110.0 Ah      |
| CCA                            | 850 A         |
| Length                         | 392 mm        |
| Width                          | 175 mm        |
| Height                         | 190 mm        |
| Box size                       | L06           |
| Polarity                       | ETN 0         |
| Terminal Type                  | EN taper post |
| Hold Down                      | B13           |
| Weights (subject of variation) | 26.30 kg      |