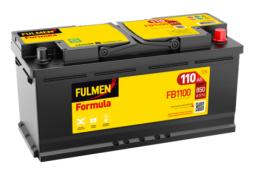

## Formula FB1100

| Part number                    | FB1100        |
|--------------------------------|---------------|
| Technology                     | Flooded       |
| EAN/GTIN                       | 3661024046237 |
| Voltage                        | 12 V          |
| Capacity                       | 110.0 Ah      |
| CCA                            | 850 A         |
| Length                         | 392 mm        |
| Width                          | 175 mm        |
| Height                         | 190 mm        |
| Box size                       | L06           |
| Polarity                       | ETN 0         |
| Terminal Type                  | EN taper post |
| Hold Down                      | B13           |
| Weights (subject of variation) | 26.30 kg      |