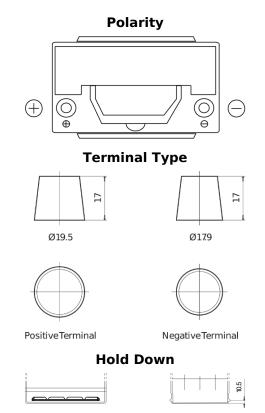

## **Formula Xtreme FA955**

| Part number                    | FA955         |
|--------------------------------|---------------|
| Part Humber                    | FA933         |
| Technology                     | Flooded       |
| EAN/GTIN                       | 3661024044196 |
| Voltage                        | 12 V          |
| Capacity                       | 95.0 Ah       |
| CCA                            | 800 A         |
| Length                         | 306 mm        |
| Width                          | 173 mm        |
| Height                         | 222 mm        |
| Box size                       | D31           |
| Polarity                       | ETN 1         |
| Terminal Type                  | EN taper post |
| Hold Down                      | Korean B1     |
| Weights (subject of variation) | 21.40 kg      |