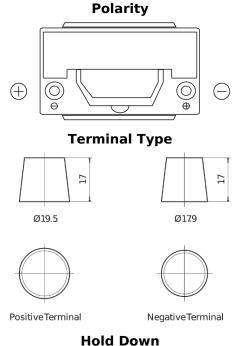

## Formula Xtreme FA954

| Part number                    | FA954         |
|--------------------------------|---------------|
| Technology                     | Flooded       |
| EAN/GTIN                       | 3661024044189 |
| Voltage                        | 12 V          |
| Capacity                       | 95.0 Ah       |
| CCA                            | 800 A         |
| Length                         | 306 mm        |
| Width                          | 173 mm        |
| Height                         | 222 mm        |
| Box size                       | D31           |
| Polarity                       | ETN 0         |
| Terminal Type                  | EN taper post |
| Hold Down                      | Korean B1     |
| Weights (subject of variation) | 21.40 kg      |