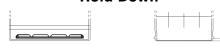

## Formula Xtreme FA954

| Part number                    | FA954         |
|--------------------------------|---------------|
| Technology                     | Flooded       |
| EAN/GTIN                       | 3661024044189 |
| Voltage                        | 12 V          |
| Capacity                       | 95.0 Ah       |
| CCA                            | 800 A         |
| Length                         | 306 mm        |
| Width                          | 173 mm        |
| Height                         | 222 mm        |
| Box size                       | D31           |
| Polarity                       | ETN 0         |
| Terminal Type                  | EN taper post |
| Hold Down                      | Korean B1     |
| Weights (subject of variation) | 21.40 kg      |