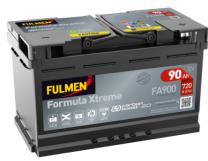

## Formula Xtreme FA900

| Part number                    | FA900         |
|--------------------------------|---------------|
| Technology                     | Flooded       |
| EAN/GTIN                       | 3661024046251 |
| Voltage                        | 12 V          |
| Capacity                       | 90.0 Ah       |
| CCA                            | 720 A         |
| Length                         | 315 mm        |
| Width                          | 175 mm        |
| Height                         | 190 mm        |
| Box size                       | L04           |
| Polarity                       | ETN 0         |
| Terminal Type                  | EN taper post |
| Hold Down                      | B13           |
| Weights (subject of variation) | 19.70 kg      |