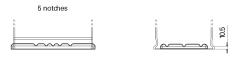

## Formula Xtreme FA852

| Part number                    | FA852         |
|--------------------------------|---------------|
| Technology                     | Flooded       |
| EAN/GTIN                       | 3661024044295 |
| Voltage                        | 12 V          |
| Capacity                       | 85.0 Ah       |
| CCA                            | 800 A         |
| Length                         | 315 mm        |
| Width                          | 175 mm        |
| Height                         | 175 mm        |
| Box size                       | LB4           |
| Polarity                       | ETN 0         |
| Terminal Type                  | EN taper post |
| Hold Down                      | B13           |
| Weights (subject of variation) | 18.60 kg      |