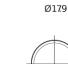

Part number                    | FA852         |
|--------------------------------|---------------|
| Technology                     | Flooded       |
| EAN/GTIN                       | 3661024044295 |
| Voltage                        | 12 V          |
| Capacity                       | 85.0 Ah       |
| CCA                            | 800 A         |
| Length                         | 315 mm        |
| Width                          | 175 mm        |
| Height                         | 175 mm        |
| Box size                       | LB4           |
| Polarity                       | ETN 0         |
| Terminal Type                  | EN taper post |
| Hold Down                      | B13           |
| Weights (subject of variation) | 18.60 kg      |

Polarity

#### **Terminal Type**







NegativeTerminal

17

PositiveTerminal

Hold Down



Design, features and specifications are subject to change without notice. We disclaim any representation or warranty, express or implied, concerning the data or recommendations, and in no event shall be liable for any loss or damage claimed to have arisen as a result. Some products may not be available in your local market.