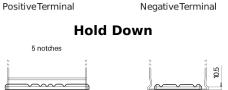

## Formula Xtreme FA770

| Part number                    | FA770         |
|--------------------------------|---------------|
| Technology                     | Flooded       |
| EAN/GTIN                       | 3661024044240 |
| Voltage                        | 12 V          |
| Capacity                       | 77.0 Ah       |
| CCA                            | 760 A         |
| Length                         | 278 mm        |
| Width                          | 175 mm        |
| Height                         | 190 mm        |
| Box size                       | L03           |
| Polarity                       | ETN 0         |
| Terminal Type                  | EN taper post |
| Hold Down                      | B13           |
| Weights (subject of variation) | 17.50 kg      |

## Polarity Terminal Type Ø19.5

Design, features and specifications are subject to change without notice. We disclaim any representation or warranty, express or implied, concerning the data or recommendations, and in no event shall be liable for any loss or damage claimed to have arisen as a result. Some products may not be available in your local market.