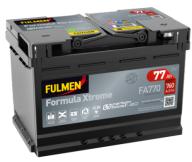

## Formula Xtreme FA770

| Part number                    | FA770         |
|--------------------------------|---------------|
| Technology                     | Flooded       |
| EAN/GTIN                       | 3661024044240 |
| Voltage                        | 12 V          |
| Capacity                       | 77.0 Ah       |
| CCA                            | 760 A         |
| Length                         | 278 mm        |
| Width                          | 175 mm        |
| Height                         | 190 mm        |
| Box size                       | L03           |
| Polarity                       | ETN 0         |
| Terminal Type                  | EN taper post |
| Hold Down                      | B13           |
| Weights (subject of variation) | 17.50 kg      |