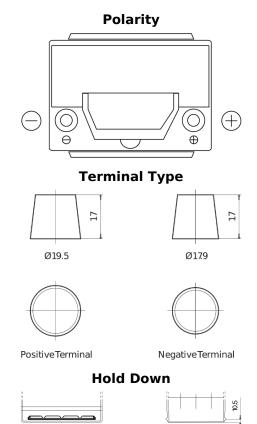

## Formula Xtreme FA654

| Part number                    | FA654         |
|--------------------------------|---------------|
| Technology                     | Flooded       |
| EAN/GTIN                       | 3661024044141 |
| Voltage                        | 12 V          |
| Capacity                       | 65.0 Ah       |
| CCA                            | 580 A         |
| Length                         | 230 mm        |
| Width                          | 173 mm        |
| Height                         | 222 mm        |
| Box size                       | D23           |
| Polarity                       | ETN 0         |
| Terminal Type                  | EN taper post |
| Hold Down                      | Korean B1     |
| Weights (subject of variation) | 16.00 kg      |