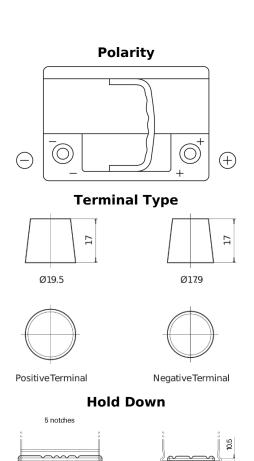

## Formula Xtreme FA640

| Part number                    | FA640         |
|--------------------------------|---------------|
| Technology                     | Flooded       |
| EAN/GTIN                       | 3661024044226 |
| Voltage                        | 12 V          |
| Capacity                       | 64.0 Ah       |
| CCA                            | 640 A         |
| Length                         | 242 mm        |
| Width                          | 175 mm        |
| Height                         | 190 mm        |
| Box size                       | L02           |
| Polarity                       | ETN 0         |
| Terminal Type                  | EN taper post |
| Hold Down                      | B13           |
| Weights (subject of variation) | 14.90 kg      |
|                                |               |