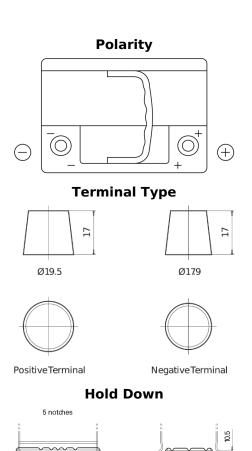

## Formula Xtreme FA612

| Part number                    | FA612         |
|--------------------------------|---------------|
| Technology                     | Flooded       |
| EAN/GTIN                       | 3661024044271 |
| Voltage                        | 12 V          |
| Capacity                       | 61.0 Ah       |
| CCA                            | 600 A         |
| Length                         | 242 mm        |
| Width                          | 175 mm        |
| Height                         | 175 mm        |
| Box size                       | LB2           |
| Polarity                       | ETN 0         |
| Terminal Type                  | EN taper post |
| Hold Down                      | B13           |
| Weights (subject of variation) | 14.00 kg      |
|                                |               |