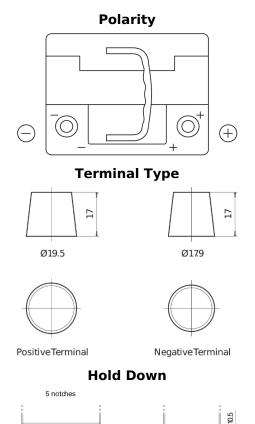

## Formula Xtreme FA530

| Part number                    | FA530         |
|--------------------------------|---------------|
| Technology                     | Flooded       |
| EAN/GTIN                       | 3661024044202 |
| Voltage                        | 12 V          |
| Capacity                       | 53.0 Ah       |
| CCA                            | 540 A         |
| Length                         | 207 mm        |
| Width                          | 175 mm        |
| Height                         | 190 mm        |
| Box size                       | L01           |
| Polarity                       | ETN 0         |
| Terminal Type                  | EN taper post |
| Hold Down                      | B13           |
| Weights (subject of variation) | 12.70 kg      |