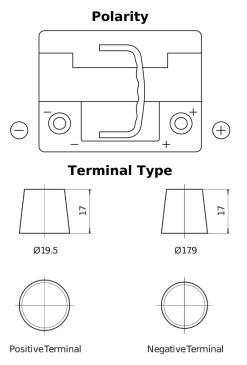

## Formula Xtreme FA472

| Part number                    | FA472         |
|--------------------------------|---------------|
| Technology                     | Flooded       |
| EAN/GTIN                       | 3661024044264 |
| Voltage                        | 12 V          |
| Capacity                       | 47.0 Ah       |
| CCA                            | 450 A         |
| Length                         | 207 mm        |
| Width                          | 175 mm        |
| Height                         | 175 mm        |
| Box size                       | LB1           |
| Polarity                       | ETN 0         |
| Terminal Type                  | EN taper post |
| Hold Down                      | B13           |
| Weights (subject of variation) | 11.40 kg      |