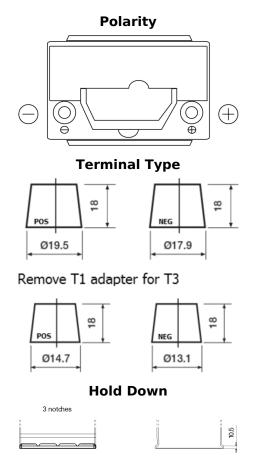

## Formula Xtreme FA456

| Dowl wywola an                 | EA4EC          |
|--------------------------------|----------------|
| Part number                    | FA456          |
| Technology                     | Flooded        |
| EAN/GTIN                       | 3661024044127  |
| Voltage                        | 12 V           |
| Capacity                       | 45.0 Ah        |
| CCA                            | 390 A          |
| Length                         | 237 mm         |
| Width                          | 127 mm         |
| Height                         | 227 mm         |
| Box size                       | B24            |
| Polarity                       | ETN 0          |
| Terminal Type                  | JIS taper post |
| Hold Down                      | B1             |
| Weights (subject of variation) | 11.80 kg       |