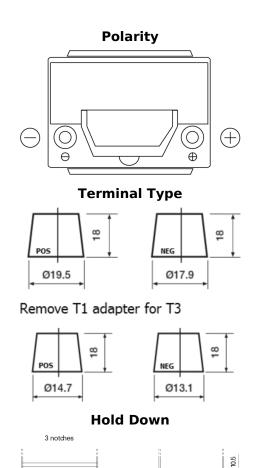

## Formula Xtreme FA406

| Part number         | FA406          |
|---------------------|----------------|
| Technology          | Flooded        |
| EAN/GTIN            | 3661024047005  |
| Voltage             | 12 V           |
| Capacity            | 40.0 Ah        |
| CCA                 | 350 A          |
| Length              | 187 mm         |
| Width               | 127 mm         |
| Height              | 220 mm         |
| Box size            | B19            |
| Polarity            | ETN 0          |
| Terminal Type       | JIS taper post |
| Hold Down           | B1             |
| Weights (subject of | 9.30 kg        |
| variation)          |                |
|                     |                |