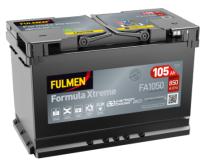

## Formula Xtreme FA1050

| Part number                    | FA1050        |
|--------------------------------|---------------|
| Technology                     | Flooded       |
| EAN/GTIN                       | 3661024044301 |
| Voltage                        | 12 V          |
| Capacity                       | 105.0 Ah      |
| CCA                            | 850 A         |
| Length                         | 315 mm        |
| Width                          | 175 mm        |
| Height                         | 205 mm        |
| Box size                       | LH4           |
| Polarity                       | ETN 0         |
| Terminal Type                  | EN taper post |
| Hold Down                      | B13           |
| Weights (subject of variation) | 23.10 kg      |