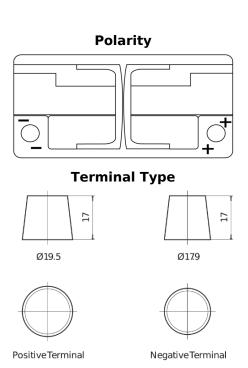

## Formula Xtreme FA1000

| Part number                    | FA1000        |
|--------------------------------|---------------|
| Technology                     | Flooded       |
| EAN/GTIN                       | 3661024044257 |
| Voltage                        | 12 V          |
| Capacity                       | 100.0 Ah      |
| CCA                            | 900 A         |
| Length                         | 353 mm        |
| Width                          | 175 mm        |
| Height                         | 190 mm        |
| Box size                       | L05           |
| Polarity                       | ETN 0         |
| Terminal Type                  | EN taper post |
| Hold Down                      | B13           |
| Weights (subject of variation) | 22.60 kg      |
|                                |               |