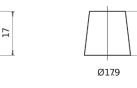

## **Product overview**



### Batteries for Marine and Leisure

# **Dual EFB EZ850**







Part number EZ850 EFB Technology EAN/GTIN 3661024037495 Voltage 12 V Capacity 100.0 Ah CCA 900 A Watt hour 850 Wh Length 353 mm Width 175 mm Height 190 mm L05 Box size Polarity ETN 0 **Terminal Type** EN taper post Hold Down B13 Weights (subject of 25.50 kg variation)

**Polarity** 



## **Terminal Type**





Ø19.5



17

PositiveTerminal

NegativeTerminal

#### **Hold Down**



Design, features and specifications are subject to change without notice. We disclaim any representation or warranty, express or implied, concerning the data or recommendations, and in no event shall be liable for any loss or damage claimed to have arisen as a result. Some products may not be available in your local market.