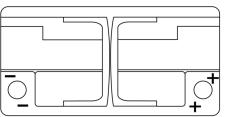

## **Product overview**



### Batteries for Marine and Leisure

# **Dual EFB EZ850**







Part number EZ850 EFB Technology EAN/GTIN 3661024037495 Voltage 12 V Capacity 100.0 Ah CCA 900 A Watt hour 850 Wh Length 353 mm Width 175 mm Height 190 mm L05 Box size Polarity ETN 0 **Terminal Type** EN taper post Hold Down B13 Weights (subject of 25.50 kg variation)

**Polarity** 



## **Terminal Type**





Ø19.5



17

PositiveTerminal

NegativeTerminal

#### **Hold Down**



Design, features and specifications are subject to change without notice. We disclaim any representation or warranty, express or implied, concerning the data or recommendations, and in no event shall be liable for any loss or damage claimed to have arisen as a result. Some products may not be available in your local market.