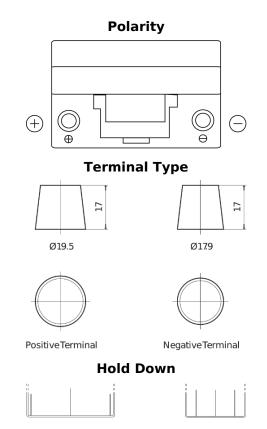

## **Dual EFB EZ650**

| Part number                    | EZ650         |
|--------------------------------|---------------|
| Technology                     | EFB           |
| EAN/GTIN                       | 3661024037648 |
| Voltage                        | 12 V          |
| Capacity                       | 75.0 Ah       |
| CCA                            | 750 A         |
| Watt hour                      | 650 Wh        |
| Length                         | 260 mm        |
| Width                          | 173 mm        |
| Height                         | 222 mm        |
| Box size                       | D26           |
| Polarity                       | ETN 1         |
| Terminal Type                  | EN taper post |
| Hold Down                      | В0            |
| Weights (subject of variation) | 19.00 kg      |