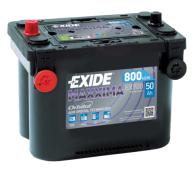

## Maxxima EX900

| Part number                    | EX900           |
|--------------------------------|-----------------|
| Technology                     | AGM             |
| EAN/GTIN                       | 3661024036603   |
| Voltage                        | 12 V            |
| Capacity                       | 50.0 Ah         |
| CCA                            | 800 A           |
| Length                         | 260 mm          |
| Width                          | 173 mm          |
| Height                         | 206 mm          |
| Box size                       | G34             |
| Polarity                       | ETN 9           |
| Terminal Type                  | SAE S 3/8" side |
|                                | Terminal        |
| Hold Down                      | B7              |
| Weights (subject of variation) | 17.90 kg        |