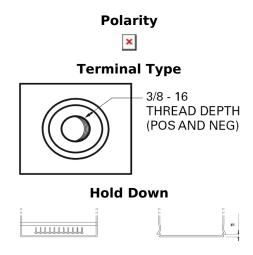

## Maxxima EX900

| Part number                    | EX900           |
|--------------------------------|-----------------|
| Technology                     | AGM             |
| EAN/GTIN                       | 3661024036603   |
| Voltage                        | 12 V            |
| Capacity                       | 50.0 Ah         |
| CCA                            | 800 A           |
| Length                         | 260 mm          |
| Width                          | 173 mm          |
| Height                         | 206 mm          |
| Box size                       | G34             |
| Polarity                       | ETN 9           |
| Terminal Type                  | SAE S 3/8" side |
|                                | Terminal        |
| Hold Down                      | B7              |
| Weights (subject of variation) | 17.90 kg        |