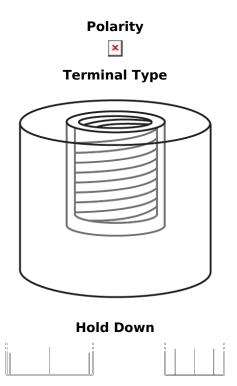

## **Equipment Li-Ion EV2500S**

| Part number                    | EV2500S       |
|--------------------------------|---------------|
| Technology                     | Li-lon        |
| EAN/GTIN                       | 3661024037990 |
| Voltage                        | 12 V          |
| Capacity                       | 200.0 Ah      |
| Watt hour                      | 2500 Wh       |
| Length                         | 485 mm        |
| Width                          | 170 mm        |
| Height                         | 240 mm        |
| Box size                       | F51           |
| Polarity                       | ETN 1         |
| Terminal Type                  | Female M8     |
| Hold Down                      | В0            |
| Weights (subject of variation) | 25.70 kg      |