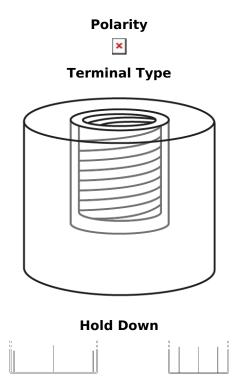

## **Equipment Li-Ion EV1300S/24**

| Part number                    | EV1300S/24    |
|--------------------------------|---------------|
| Technology                     | Li-lon        |
| EAN/GTIN                       | 3661024038003 |
| Voltage                        | 24 V          |
| Capacity                       | 50.0 Ah       |
| Watt hour                      | 1300 Wh       |
| Length                         | 307 mm        |
| Width                          | 170 mm        |
| Height                         | 216 mm        |
| Box size                       | G77           |
| Polarity                       | ETN 1         |
| Terminal Type                  | Female M8     |
| Hold Down                      | В0            |
| Weights (subject of variation) | 12.00 kg      |