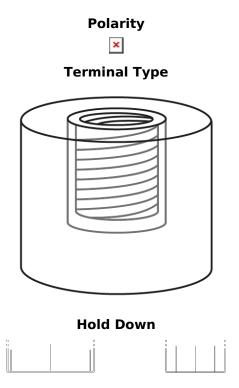

## **Equipment Li-Ion EV1300S**

| Part number                    | EV1300S       |
|--------------------------------|---------------|
| Technology                     | Li-lon        |
| EAN/GTIN                       | 3661024037983 |
| Voltage                        | 12 V          |
| Capacity                       | 100.0 Ah      |
| Watt hour                      | 1300 Wh       |
| Length                         | 308 mm        |
| Width                          | 168 mm        |
| Height                         | 211 mm        |
| Box size                       | D31           |
| Polarity                       | ETN 1         |
| Terminal Type                  | Female M8     |
| Hold Down                      | В0            |
| Weights (subject of variation) | 12.10 kg      |