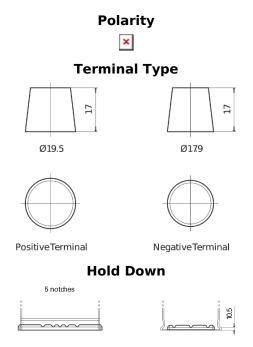

## **Equipment Li-Ion EV1250S**

| Part number                    | EV1250S       |
|--------------------------------|---------------|
| Technology                     | Li-lon        |
| EAN/GTIN                       | 3661024038027 |
| Voltage                        | 12 V          |
| Capacity                       | 96.0 Ah       |
| Watt hour                      | 1250 Wh       |
| Length                         | 355 mm        |
| Width                          | 176 mm        |
| Height                         | 190 mm        |
| Box size                       | L05           |
| Polarity                       | ETN 0         |
| Terminal Type                  | EN taper post |
| Hold Down                      | B13           |
| Weights (subject of variation) | 12.60 kg      |