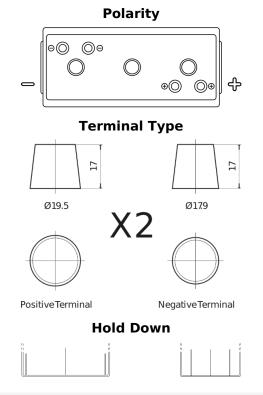

## Vintage EU200-6

| Part number                    | EU200-6             |
|--------------------------------|---------------------|
| Technology                     | Flooded             |
| EAN/GTIN                       | 3661024036139       |
| Voltage                        | 6 V                 |
| Capacity                       | 200.0 Ah            |
| CCA                            | 1150 A              |
| Length                         | 398 mm              |
| Width                          | 174 mm              |
| Height                         | 234 mm              |
| Box size                       | M06                 |
| Polarity                       | ETN 0               |
| Terminal Type                  | Twin EN taper posts |
| Hold Down                      | В0                  |
| Weights (subject of variation) | 27.80 kg            |