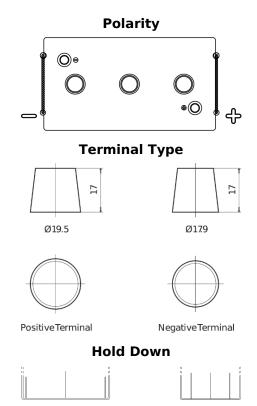

## Vintage EU165-6

| Part number                    | EU165-6       |
|--------------------------------|---------------|
| Technology                     | Flooded       |
|                                |               |
| EAN/GTIN                       | 3661024036146 |
| Voltage                        | 6 V           |
| Capacity                       | 165.0 Ah      |
| CCA                            | 900 A         |
| Length                         | 330 mm        |
| Width                          | 174 mm        |
| Height                         | 234 mm        |
| Box size                       | M05           |
| Polarity                       | ETN 0         |
| Terminal Type                  | EN taper post |
| Hold Down                      | В0            |
| Weights (subject of variation) | 25.00 kg      |