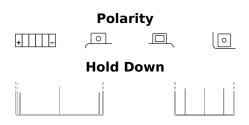

## AGM MC (Dry) ETZ10-BS

| Part number                    | ETZ10-BS      |
|--------------------------------|---------------|
| Technology                     | AGM           |
| EAN/GTIN                       | 3661024033824 |
| Voltage                        | 12 V          |
| Capacity                       | 8.6 Ah        |
| CCA                            | 145 A         |
| Length                         | 150 mm        |
| Width                          | 90 mm         |
| Height                         | 95 mm         |
| Box size                       | C53           |
| Polarity                       | ETN 1         |
| Terminal Type                  | M12           |
| Hold Down                      | B0            |
| Weights (subject of variation) | 3.40 kg       |