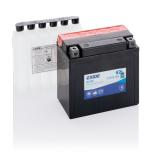

## **AGM MC (Dry) ETX9C-BS**

| Part number                    | ETX9C-BS      |
|--------------------------------|---------------|
| Technology                     | AGM           |
| EAN/GTIN                       | 3661024033763 |
| Voltage                        | 12 V          |
| Capacity                       | 9.0 Ah        |
| CCA                            | 120 A         |
| Length                         | 135 mm        |
| Width                          | 75 mm         |
| Height                         | 140 mm        |
| Box size                       | C43           |
| Polarity                       | ETN 1         |
| Terminal Type                  | M04           |
| Hold Down                      | В0            |
| Weights (subject of variation) | 3.20 kg       |